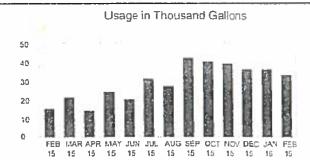

| 610      | 172         | 02                      | 00         | 0          | <mark>\$6.56</mark>  |
|                                                   |           | P        | Max 22 2016 | To                      |            |            |                      |
|                                                   |           |          | 5           |                         |            |            |                      |
|                                                   |           |          |             |                         |            | Total Amt. | <mark>\$32.07</mark> |
| <mark>1<sup>st</sup> Approval:</mark> ∎           |           |          |             | 2 <sup>nd</sup> Approva |            | Total Am.  | ψυΖ.υτ               |



## City Utility Service Bill



| Account Numb           | er | Bill Date  |         |  |  |  |  |  |  |  |  |
|------------------------|----|------------|---------|--|--|--|--|--|--|--|--|
|                        |    | 02/20/201  | 6       |  |  |  |  |  |  |  |  |
| Billing Service Period |    |            |         |  |  |  |  |  |  |  |  |
| 01/04/2016             | to | 02/04/2016 | 31 Days |  |  |  |  |  |  |  |  |
| Service Address        |    |            |         |  |  |  |  |  |  |  |  |
|                        |    |            |         |  |  |  |  |  |  |  |  |

| Service                                                                                                                                                                                    | Prior Meter<br>Reading    | Current Meter<br>Reading